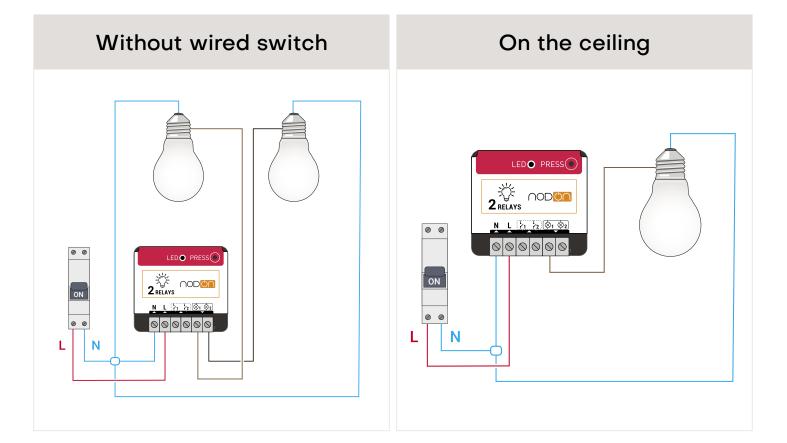

# Zigbee ON/OFF Lighting Relay Switch wiring diagrams

### **MULTIPLE INSTALLATION OPTIONS**

At the ceiling light, behind an existing wired switch, without wired switch. The installation of the relay switch is simple and quick