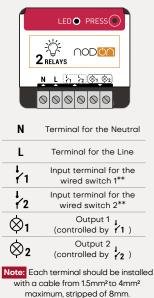

## Installation

\*\*Wired switch optional (see the installation diagrams section on the next page)

A TO MAN

**Dimensions** 