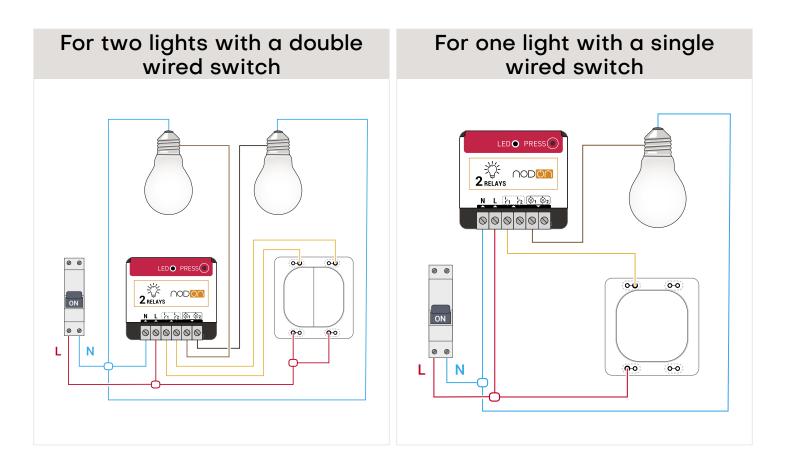

# Zigbee ON/OFF Lighting Relay Switch wiring diagrams

### **MULTIPLE INSTALLATION OPTIONS**

At the ceiling light, behind an existing wired switch, without wired switch. The installation of the relay switch is simple and quick