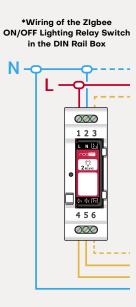

# Zigbee ON/OFF Lighting Relay Switch wiring diagrams

## Installation

\*\*Wired switch optional (see the installation diagrams section on the next page)

A TO MAN

**Dimensions** 