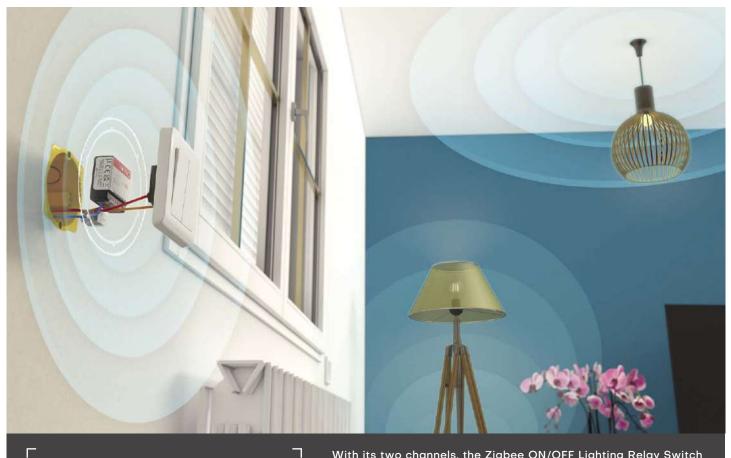

# Features

With its two channels, the Zigbee ON/OFF Lighting Relay Switch enables the user to connect and remotely control one or two lights via smartphone, by voice or automatically. It is easy to install, without building work, behind a wired wall switch, on the ceiling or in the electrical panel.

### **MULTIPLE INSTALLATION OPTIONS**

At the ceiling light, behind an existing wired switch, without wired switch. The installation of the relay switch is simple and quick

#### INSTALLATION AT THE ELECTRICAL PANEL DIN Rail Box needed\*