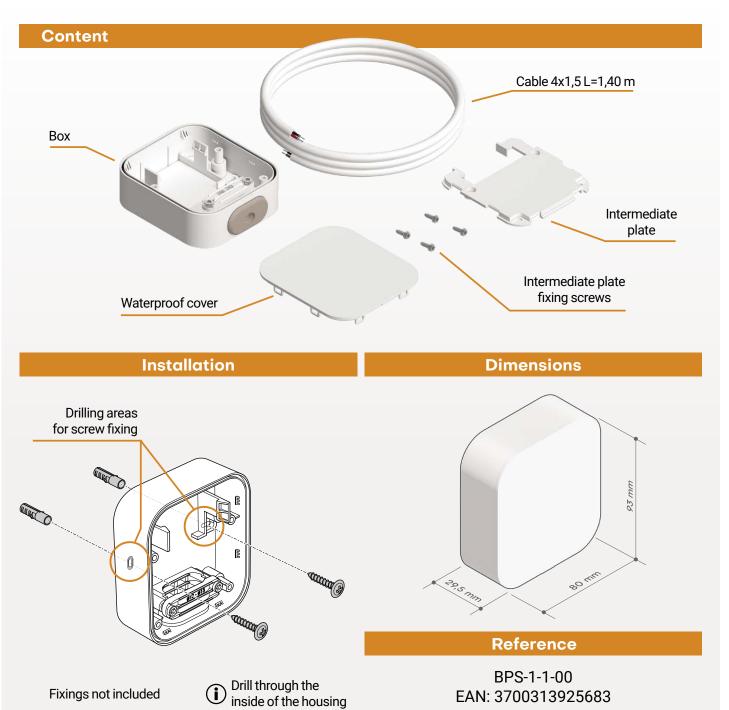

## **Technical specifications**

Operational temperature: 0°C to 40°C

Protection rating: IP 44

Dimension: 80 mm (I) x 93 mm (L) x 29.5 mm (h)

Cable supplied: 4x1.5 length 1.40 m

Weight: 100g excluding module and cable