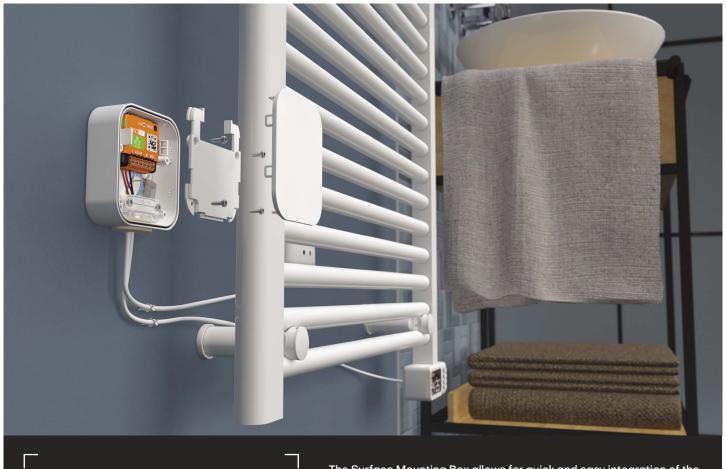

# SURFACE MOUNTING BOX

Accessory

The Surface Mounting Box allows for quick and easy integration of the connected module while protecting it from small splashes of water thanks to its IP44 standard.

### **IP 44 RATING**

The Surface Mounting Box is IP44 certified, which makes it safe for use in damp rooms

#### **COMPATIBLE WITH NODON MODULES**

The Surface Mounting Box is compatible with all our SIN type modules (supplied with a cable compatible with most uses).

#### MODULE ASSEMBLY/QUICK CONNECTION

The module is quickly fixed in the Surface Mounting Box by means of the inner notches and the outer cover and the outer cover