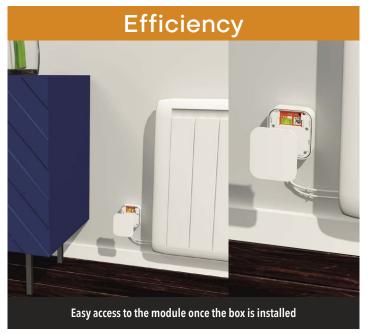

#### MODULE ASSEMBLY/QUICK CONNECTION

The module is quickly fixed in the Surface Mounting Box by means of the inner notches and the outer cover and the outer cover