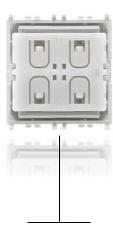

## Composition for Arké switches

19462. Arké Cover plate part number is 19642 followed by the selected finish

Pair of 1-module buttons for RF devices, customizable

03925

4-button flat device with RF transmission, 2.4 GHz, Bluetooth® Low Energy wireless technology, to be completed with buttons 19506+19506.2 - 2 modules

#### 03925

4-button flat device with RF transmission, 2.4 GHz, Bluetooth® Low Energy wireless technology, to be completed with buttons 19506+19506.2

- 2 modules