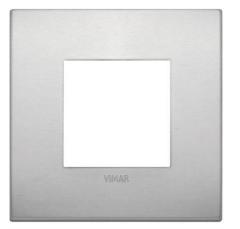

## Colour-Tech

12

To compliment the range of light switches, there is a full range of outlets available to cover almost every eventuality, from power sockets with integrated USB chargers, 5 Amp outlets, Modular outlets and Data outlets to name just a few.