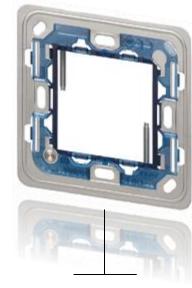

## Flush mounts for Arké Full Range

19607 Arké full range, Flush Mount 2-module, with screws M 3,5