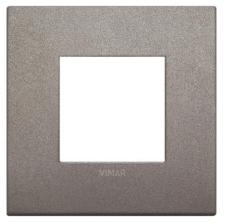

ton flat device with RF transmission, 2.4 GHz, Bluetooth® Low Energy wireless technology, to be completed with buttons 19506+19506.2 - 2 modules



19607 Arké full range, Flush Mount 2-module, with screws M 3,5



## Surface mounts for Arké





19507.CL Frame for RF devices surface mounting, only for Arké cover plate, grey





19507.CL.B Frame for RF devices surface mounting, only for Arké cover plate, white



## Flush mounts for Arké Full Range





19607 Arké full range, Flush Mount 2-module, with screws M 3,5



## Casambi switch for Arké Full Range



#### 03925

4-button flat device with RF transmission, 2.4 GHz, Bluetooth® Low Energy wireless technology, to be completed with buttons 19506+19506.2

- 2 modules



## Button Covers for Arké Full Range







## Metal Colour











*Matt Titanium* 



Matt Champagne



## Metal elite













10



## Alu-Tech



15 Aluminium



16 Lava



17 Dark Bronze

11



## Colour-Tech



12



To compliment the range of light switches, there is a full range of outlets available to cover almost every eventuality, from power sockets with integrated USB chargers, 5 Amp outlets, Modular outlets and Data outlets to name just a few.

All the outlets are an identical colour match against whichever light switch colour and cover plate you select to ensure your project aesthetics are harmonious throughout.