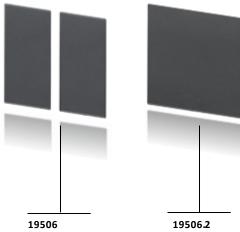

## Composition for Arké switches

19462. Arké Cover plate part number is 19642 followed by the selected finish

Pair of 1-module buttons for RF devices, customizable

03925

4-button flat device with RF transmission, 2.4 GHz, Bluetooth® Low Energy wireless technology, to be completed with buttons 19506+19506.2 - 2 modules

## Button Covers for Arké Full Range