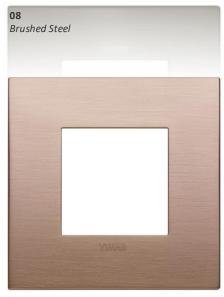

Low Energy wireless technology, to be completed with buttons 19506+19506.2 - 2 modules



19607 Arké full range, Flush Mount 2-module, with screws M 3,5



## Surface mounts for Arké





19507.CL Frame for RF devices surface mounting, only for Arké cover plate, grey





19507.CL.B Frame for RF devices surface mounting, only for Arké cover plate, white



## Flush mounts for Arké Full Range





19607 Arké full range, Flush Mount 2-module, with screws M 3,5



## Casambi switch for Arké Full Range



#### 03925

4-button flat device with RF transmission, 2.4 GHz, Bluetooth® Low Energy wireless technology, to be completed with buttons 19506+19506.2

- 2 modules



## Button Covers for Arké Full Range







## Metal Colour











*Matt Titanium* 



Matt Champagne



## Metal elite













10



## Alu-Tech



15 Aluminium



16 Lava



17 Dark Bronze

11



## Colour-Tech



12



To compliment the range of light switches, there is a full range of outlets available to cover almost every eventuality, from power sockets with integrated USB chargers, 5 Amp outlets, Modular outlets and Data outlets to name just a few.

All the outlets are an identical colour match against whichever light switch colour and cover plate you select to ensure your project aesthetics are harmonious throughout.