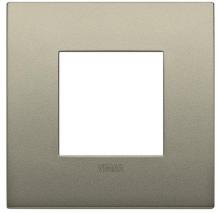

RF transmission, 2.4 GHz, Bluetooth® Low Energy wireless technology, to be completed with buttons 19506+19506.2 - 2 modules



19607 Arké full range, Flush Mount 2-module, with screws M 3,5



## Surface mounts for Arké





19507.CL Frame for RF devices surface mounting, only for Arké cover plate, grey





19507.CL.B Frame for RF devices surface mounting, only for Arké cover plate, white



## Flush mounts for Arké Full Range





19607 Arké full range, Flush Mount 2-module, with screws M 3,5



## Casambi switch for Arké Full Range



#### 03925

4-button flat device with RF transmission, 2.4 GHz, Bluetooth® Low Energy wireless technology, to be completed with buttons 19506+19506.2

- 2 modules



## Button Covers for Arké Full Range







## Metal Colour











*Matt Titanium* 



Matt Champagne



## Metal elite













10



## Alu-Tech



15 Aluminium



16 Lava



17 Dark Bronze

11



## Colour-Tech



12



To compliment the range of light switches, there is a full range of outlets available to cover almost every eventuality, from power sockets with integrated USB chargers, 5 Amp outlets, Modular outlets and Data outlets to name just a few.

All the outlets are an identical colour match against whichever light switch colour and cover plate you select to ensure your project aesthetics are harmonious throughout.