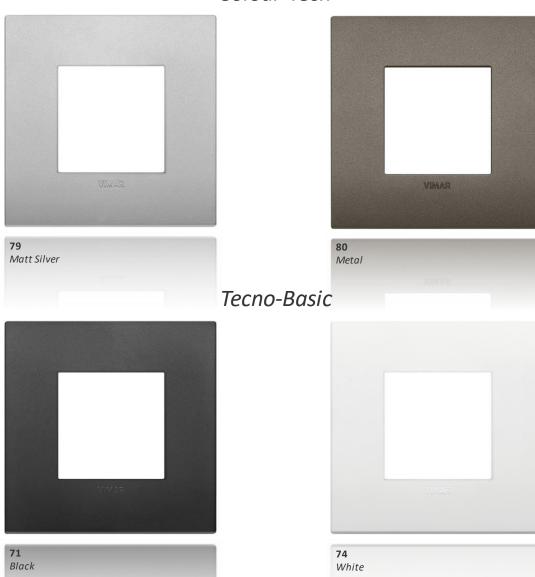

## Metal Colour

*Matt Titanium* 

Matt Champagne

## Metal elite

10

## Alu-Tech

15 Aluminium

16 Lava

17 Dark Bronze

11

## Colour-Tech

12

To compliment the range of light switches, there is a full range of outlets available to cover almost every eventuality, from power sockets with integrated USB chargers, 5 Amp outlets, Modular outlets and Data outlets to name just a few.