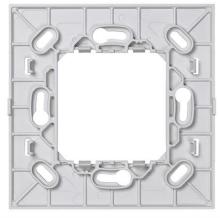

## Surface mounts for Arké

19507.CL Frame for RF devices surface mounting, only for Arké cover plate, grey

19507.CL.B Frame for RF devices surface mounting, only for Arké cover plate, white