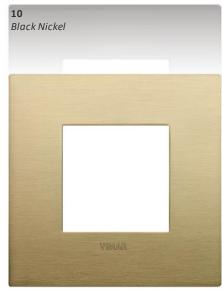

ergy wireless technology, to be completed with buttons 19506+19506.2 - 2 modules



19607 Arké full range, Flush Mount 2-module, with screws M 3,5



## Surface mounts for Arké





19507.CL Frame for RF devices surface mounting, only for Arké cover plate, grey





19507.CL.B Frame for RF devices surface mounting, only for Arké cover plate, white



## Flush mounts for Arké Full Range





19607 Arké full range, Flush Mount 2-module, with screws M 3,5



## Casambi switch for Arké Full Range



#### 03925

4-button flat device with RF transmission, 2.4 GHz, Bluetooth® Low Energy wireless technology, to be completed with buttons 19506+19506.2

- 2 modules



## Button Covers for Arké Full Range







## Metal Colour











*Matt Titanium* 



Matt Champagne



## Metal elite













10



## Alu-Tech



15 Aluminium



16 Lava



17 Dark Bronze

11



## Colour-Tech



12



To compliment the range of light switches, there is a full range of outlets available to cover almost every eventuality, from power sockets with integrated USB chargers, 5 Amp outlets, Modular outlets and Data outlets to name just a few.

All the outlets are an identical colour match against whichever light switch colour and cover plate you select to ensure your project aesthetics are harmonious throughout.