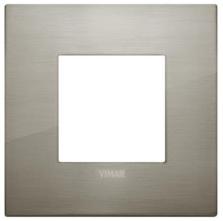

® Low Energy wireless technology, to be completed with buttons 19506+19506.2 - 2 modules



19607 Arké full range, Flush Mount 2-module, with screws M 3,5



## Surface mounts for Arké





19507.CL Frame for RF devices surface mounting, only for Arké cover plate, grey





19507.CL.B Frame for RF devices surface mounting, only for Arké cover plate, white



## Flush mounts for Arké Full Range





19607 Arké full range, Flush Mount 2-module, with screws M 3,5



## Casambi switch for Arké Full Range



#### 03925

4-button flat device with RF transmission, 2.4 GHz, Bluetooth® Low Energy wireless technology, to be completed with buttons 19506+19506.2

- 2 modules



## Button Covers for Arké Full Range







## Metal Colour











*Matt Titanium* 



Matt Champagne



## Metal elite













10



## Alu-Tech



15 Aluminium



16 Lava



17 Dark Bronze

11



## Colour-Tech



12



To compliment the range of light switches, there is a full range of outlets available to cover almost every eventuality, from power sockets with integrated USB chargers, 5 Amp outlets, Modular outlets and Data outlets to name just a few.

All the outlets are an identical colour match against whichever light switch colour and cover plate you select to ensure your project aesthetics are harmonious throughout.