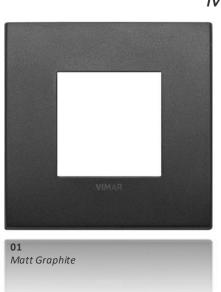

## Metal Colour

*Matt Titanium* 

Matt Champagne

## Metal elite

10

## Alu-Tech

15 Aluminium

16 Lava

17 Dark Bronze

11

## Colour-Tech

12

To compliment the range of light switches, there is a full range of outlets available to cover almost every eventuality, from power sockets with integrated USB chargers, 5 Amp outlets, Modular outlets and Data outlets to name just a few.