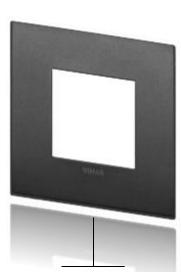

## Composition for Arké switches

19462. Arké Cover plate part number is 19642 followed by the selected finish

Pair of 1-module buttons for RF devices, customizable

03925

4-button flat device with RF transmission, 2.4 GHz, Bluetooth® Low Energy wireless technology, to be completed with buttons 19506+19506.2 - 2 modules