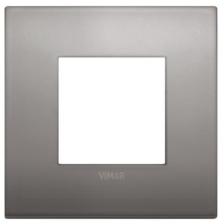

Energy wireless technology, to be completed with buttons 19506+19506.2 - 2 modules



19607 Arké full range, Flush Mount 2-module, with screws M 3,5



## Surface mounts for Arké





19507.CL Frame for RF devices surface mounting, only for Arké cover plate, grey





19507.CL.B Frame for RF devices surface mounting, only for Arké cover plate, white



## Flush mounts for Arké Full Range





19607 Arké full range, Flush Mount 2-module, with screws M 3,5



## Casambi switch for Arké Full Range



#### 03925

4-button flat device with RF transmission, 2.4 GHz, Bluetooth® Low Energy wireless technology, to be completed with buttons 19506+19506.2

- 2 modules



## Button Covers for Arké Full Range







## Metal Colour











*Matt Titanium* 



Matt Champagne



## Metal elite













10



## Alu-Tech



15 Aluminium



16 Lava



17 Dark Bronze

11



## Colour-Tech



12



To compliment the range of light switches, there is a full range of outlets available to cover almost every eventuality, from power sockets with integrated USB chargers, 5 Amp outlets, Modular outlets and Data outlets to name just a few.

All the outlets are an identical colour match against whichever light switch colour and cover plate you select to ensure your project aesthetics are harmonious throughout.