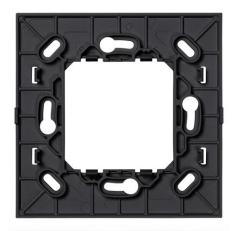

## Surface mounts for Arké

19507.CL Frame for RF devices surface mounting, only for Arké cover plate, grey

19507.CL.B Frame for RF devices surface mounting, only for Arké cover plate, white