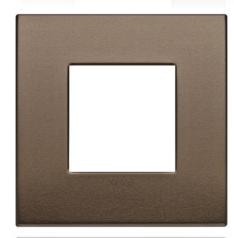

tons 19506+19506.2 - 2 modules



19607 Arké full range, Flush Mount 2-module, with screws M 3,5



## Surface mounts for Arké





19507.CL Frame for RF devices surface mounting, only for Arké cover plate, grey





19507.CL.B Frame for RF devices surface mounting, only for Arké cover plate, white



## Flush mounts for Arké Full Range





19607 Arké full range, Flush Mount 2-module, with screws M 3,5



## Casambi switch for Arké Full Range



#### 03925

4-button flat device with RF transmission, 2.4 GHz, Bluetooth® Low Energy wireless technology, to be completed with buttons 19506+19506.2

- 2 modules



## Button Covers for Arké Full Range







## Metal Colour











*Matt Titanium* 



Matt Champagne



## Metal elite













10



## Alu-Tech



15 Aluminium



16 Lava



17 Dark Bronze

11



## Colour-Tech



12



To compliment the range of light switches, there is a full range of outlets available to cover almost every eventuality, from power sockets with integrated USB chargers, 5 Amp outlets, Modular outlets and Data outlets to name just a few.

All the outlets are an identical colour match against whichever light switch colour and cover plate you select to ensure your project aesthetics are harmonious throughout.