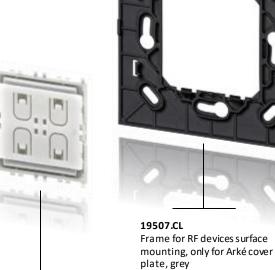

## Surface mounts for Arké

19507.CL Frame for RF devices surface mounting, only for Arké cover plate, grey

19507.CL.B Frame for RF devices surface mounting, only for Arké cover plate, white

## Flush mounts for Arké Full Range

19607 Arké full range, Flush Mount 2-module, with screws M 3,5