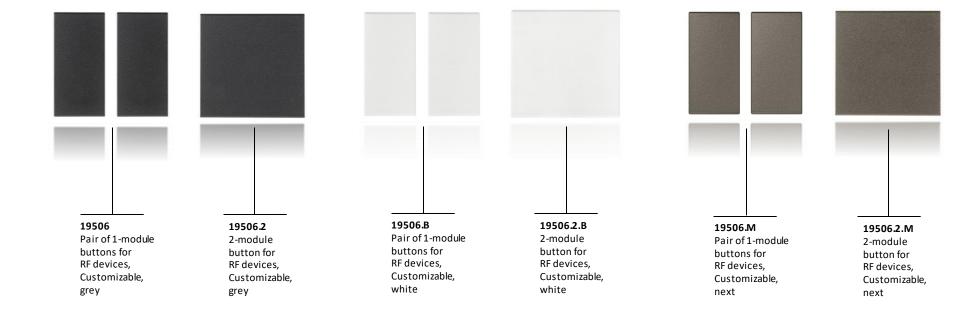

customizable





03925

4-button flat device with RF transmission, 2.4 GHz, Bluetooth® Low Energy wireless technology, to be completed with buttons 19506+19506.2 - 2 modules



19607 Arké full range, Flush Mount 2-module, with screws M 3,5



## Surface mounts for Arké





19507.CL Frame for RF devices surface mounting, only for Arké cover plate, grey





19507.CL.B Frame for RF devices surface mounting, only for Arké cover plate, white



## Flush mounts for Arké Full Range





19607 Arké full range, Flush Mount 2-module, with screws M 3,5



## Casambi switch for Arké Full Range



#### 03925

4-button flat device with RF transmission, 2.4 GHz, Bluetooth® Low Energy wireless technology, to be completed with buttons 19506+19506.2

- 2 modules



## Button Covers for Arké Full Range







## Metal Colour











*Matt Titanium* 



Matt Champagne



## Metal elite













10



## Alu-Tech



15 Aluminium



16 Lava



17 Dark Bronze

11



## Colour-Tech



12



To compliment the range of light switches, there is a full range of outlets available to cover almost every eventuality, from power sockets with integrated USB chargers, 5 Amp outlets, Modular outlets and Data outlets to name just a few.

All the outlets are an identical colour match against whichever light switch colour and cover plate you select to ensure your project aesthetics are harmonious throughout.