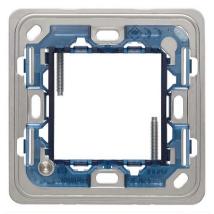

## Flush mounts for Arké Full Range

19607 Arké full range, Flush Mount 2-module, with screws M 3,5