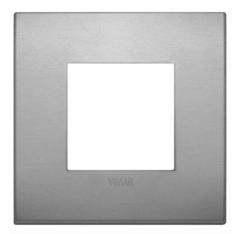

## Colour-Tech

12

To compliment the range of light switches, there is a full range of outlets available to cover almost every eventuality, from power sockets with integrated USB chargers, 5 Amp outlets, Modular outlets and Data outlets to name just a few.