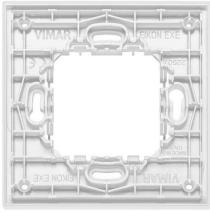

#### Surface mounts for Eikon Exé

**22507**Frame for RF devices surface mounting, only for Eikon Exé cover plate, grey

**22507.B**Frame for RF devices surface mounting, only for Eikon Exé cover plate, white