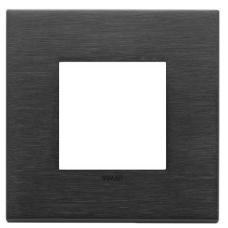

dules



20607 Eikon full range, Flush Mount 2-module, with screws M 3,5



#### Surface mounts for Eikon Exé





**22507**Frame for RF devices surface mounting, only for Eikon Exé cover plate, grey





**22507.B**Frame for RF devices surface mounting, only for Eikon Exé cover plate, white



#### Flush mounts for Eikon Full Range





20607 Eikon full range, Flush Mount 2-module, with screws M 3,5



#### Casambi switch for Eikon Full Range



#### 03925

4-button flat device with RF transmission, 2.4 GHz, Bluetooth® Low Energy wireless technology, to be completed with buttons 20506+20506.2

- 2 modules



#### Button Covers for Eikon Full Range







#### Total Look Metals







02 Next



**03**Anthracite Grey

#### **Brushed Metals**



11 Brushed nickel



12 Brushed Dark Bronze



13 Brushed black

9



#### **Polished Metals**







82 Gold



83 Black Chrome

#### **Exclusive Metals**



**85**Antique Gold



86 Brushed Copper



87 Antique Brushed Bronze

10



#### Glass



**71** *Milky White* 



**72**White Canvas



**73** Satin Black

#### Mirrors



**75** Ice Silver



**76** Shiny Bronze



77 Opal Brown



#### Leather



**21** Savannah



22 Steppe



23 Black Forest



**51**White Calacatta



**52** *Coffee Brown* 



53 Black Marquiña









**33** *Eucalyptus* 

To compliment the range of light switches, there is a full range of outlets available to cover almost every eventuality, from power sockets with integrated USB chargers, 5 Amp outlets, Modular outlets and Data outlets to name just a few.

All the outlets are an identical colour match