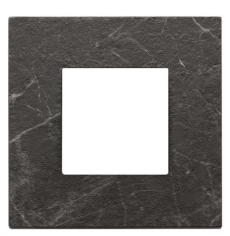

#### Leather

**21** Savannah

22 Steppe

23 Black Forest

**51**White Calacatta

**52** *Coffee Brown* 

53 Black Marquiña

**33** *Eucalyptus* 