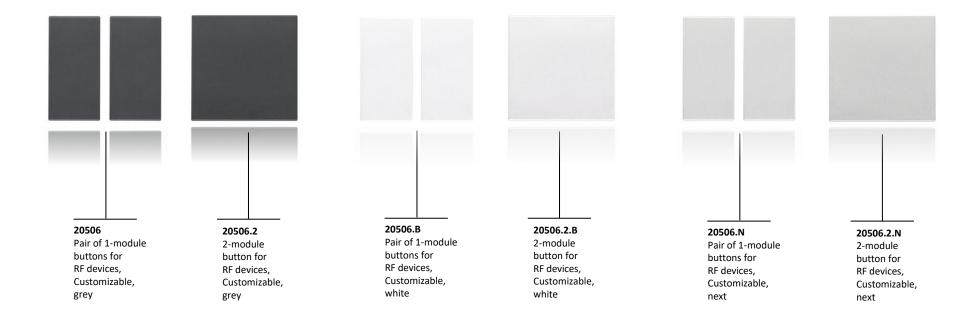

## **03925**4-button flat device with RF transmission, 2.4 GHz, Bluetooth® Low Energy wireless technology, to be completed with buttons

20506+20506.2 - 2 modules

20607 Eikon full range, Flush Mount 2-module, with screws M 3,5

#### 03925

4-button flat device with RF transmission, 2.4 GHz, Bluetooth® Low Energy wireless technology, to be completed with buttons 20506+20506.2

- 2 modules