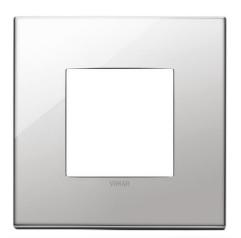

le, with screws M 3,5



#### Surface mounts for Eikon Exé





**22507**Frame for RF devices surface mounting, only for Eikon Exé cover plate, grey





**22507.B**Frame for RF devices surface mounting, only for Eikon Exé cover plate, white



#### Flush mounts for Eikon Full Range





20607 Eikon full range, Flush Mount 2-module, with screws M 3,5



#### Casambi switch for Eikon Full Range



#### 03925

4-button flat device with RF transmission, 2.4 GHz, Bluetooth® Low Energy wireless technology, to be completed with buttons 20506+20506.2

- 2 modules



#### Button Covers for Eikon Full Range







#### Total Look Metals







02 Next



**03**Anthracite Grey

#### **Brushed Metals**



11 Brushed nickel



12 Brushed Dark Bronze



13 Brushed black

9



#### **Polished Metals**







82 Gold



83 Black Chrome

#### **Exclusive Metals**



**85**Antique Gold



86 Brushed Copper



87 Antique Brushed Bronze

10



#### Glass



**71** *Milky White* 



**72**White Canvas



**73** Satin Black

#### Mirrors



**75** Ice Silver



**76** Shiny Bronze



77 Opal Brown



#### Leather



**21** Savannah



22 Steppe



23 Black Forest



**51**White Calacatta



**52** *Coffee Brown* 



53 Black Marquiña









**33** *Eucalyptus* 

To compliment the range of light switches, there is a full range of outlets available to cover almost every eventuality, from power sockets with integrated USB chargers, 5 Amp outlets, Modular outlets and Data outlets to name just a few.

All the outlets are an identical colour match against whichever light switch colour and cover pla