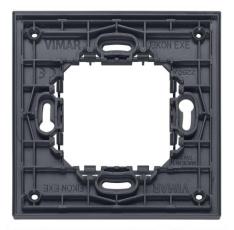

#### Surface mounts for Eikon Exé

**22507**Frame for RF devices surface mounting, only for Eikon Exé cover plate, grey

**22507.B**Frame for RF devices surface mounting, only for Eikon Exé cover plate, white