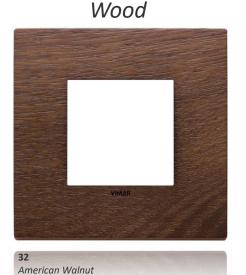

#### Leather

**21** Savannah

22 Steppe

23 Black Forest

**51**White Calacatta

**52** *Coffee Brown* 

53 Black Marquiña

**33** *Eucalyptus* 