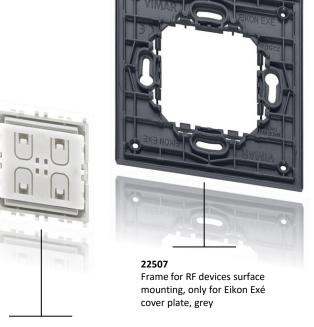

#### Surface mounts for Eikon Exé

**22507**Frame for RF devices surface mounting, only for Eikon Exé cover plate, grey

**22507.B**Frame for RF devices surface mounting, only for Eikon Exé cover plate, white