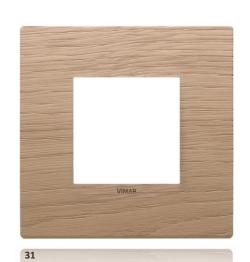

#### Leather

**21** Savannah

22 Steppe

23 Black Forest

**51**White Calacatta

**52** *Coffee Brown* 

53 Black Marquiña

**33** *Eucalyptus* 