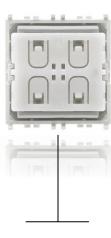

#### 03925

4-button flat device with RF transmission, 2.4 GHz, Bluetooth® Low Energy wireless technology, to be completed with buttons 20506+20506.2

- 2 modules