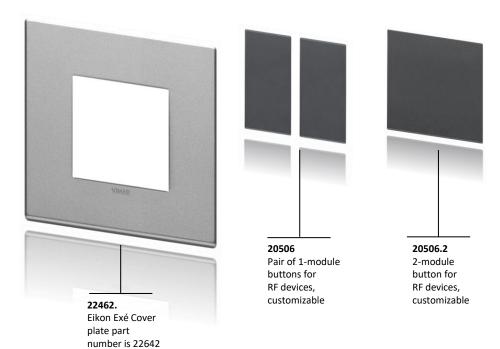

#### Composition for Eikon Exé switches

followed by the selected finish

## **03925**4-button flat device with RF transmission, 2.4 GHz, Bluetooth® Low Energy wireless technology, to be completed with buttons

20506+20506.2 - 2 modules

20607 Eikon full range, Flush Mount 2-module, with screws M 3,5

#### 03925

4-button flat device with RF transmission, 2.4 GHz, Bluetooth® Low Energy wireless technology, to be completed with buttons 20506+20506.2

- 2 modules