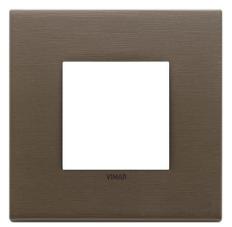

#### **Brushed Metals**

11 Brushed nickel

12 Brushed Dark Bronze

13 Brushed black

9