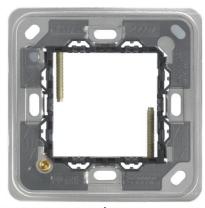

#### Flush mounts for Eikon Full Range

20607 Eikon full range, Flush Mount 2-module, with screws M 3,5