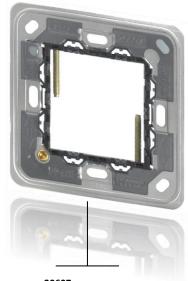

## **03925**4-button flat device with RF transmission, 2.4 GHz, Bluetooth® Low Energy wireless technology, to be completed with buttons

20506+20506.2 - 2 modules

20607 Eikon full range, Flush Mount 2-module, with screws M 3,5

#### 03925

4-button flat device with RF transmission, 2.4 GHz, Bluetooth® Low Energy wireless technology, to be completed with buttons 20506+20506.2

- 2 modules