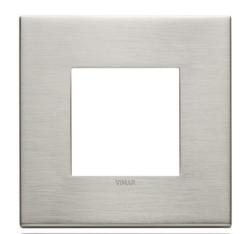

#### **Brushed Metals**

11 Brushed nickel

12 Brushed Dark Bronze

13 Brushed black

9